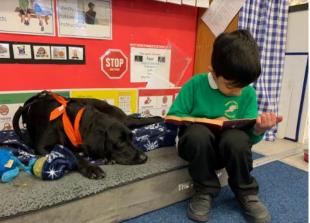

Ibrahim in Sky Class was very nervous around Chrissie. Having spent some time with her this week he feels much less nervous and has been reading to her.

KS2 had the "Chrissie Assembly" this week, they learnt how she came to be in the school and why she is called Chrissie, as well as being Chrissie ready for whenever she may come into the classroom; this means floor

clear of things she may eat, hands on tables, feet on floor, quiet voices and finally a big Chrissie breath in and out! KS1 will have their assembly on Monday.