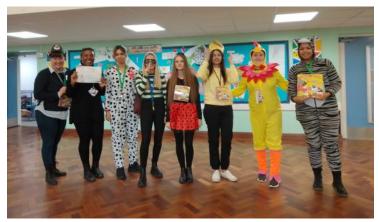

Today has been World Book Day and it has been wonderful to see all the children in their creative hats and outfits. The children have had a lot of fun and we've all enjoyed sharing our favourite stories. Remember, your child brings home a book every day and we ask that you spend 10 minutes reading with them. If your child does not bring a book home, or if you would like any advice on how to read with your child, please speak to a member of staff.