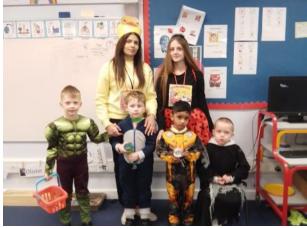

Today has been World Book Day and it has been wonderful to see all the children in their creative hats and outfits. The children have had a lot of fun and we've all enjoyed sharing our favourite stories. Remember, your child brings home a book every day and we ask that you spend 10 minutes reading with them. If your child does not bring a book home, or if you would like any advice on how to read with your child, please speak to a member of staff.