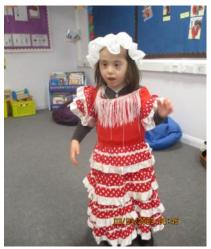

Today has been World Book Day and it has been wonderful to see all the children in their creative hats and outfits. The children have had a lot of fun and we've all enjoyed sharing our favourite stories. Remember, your child brings home a book every day and we ask that you spend 10 minutes reading with them. If your child does not bring a book home, or if you would like any advice on how to read with your child, please speak to a member of staff.