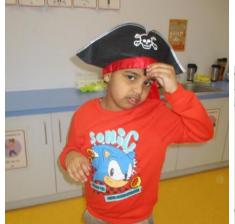

Today has been World Book Day and it has been wonderful to see all the children in their creative hats and outfits. The children have had a lot of fun and we've all enjoyed sharing our favourite stories. Remember, your child brings home a book every day and we ask that you spend 10 minutes reading with them. If your child does not bring a book home, or if you would like any advice on how to read with your child, please speak to a member of staff.