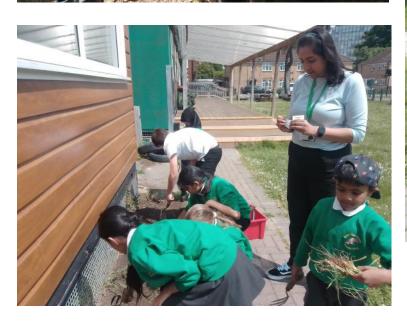

The Eco Warriors have been busy planting wildflower seeds this week. The different planted areas which will hopefully provide bees, butterflies and other pollinators with food throughout the year. A big thank you to Ed for helping the children and Miss Notay for contacting Habitat Aid who were able to donate free wildflower seeds. Well done Eco Warriors, keep up the good work!