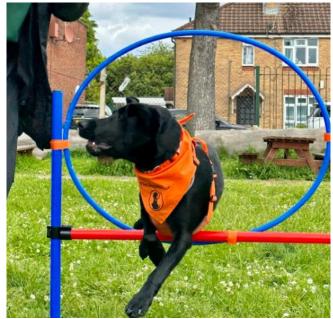

<u>Year 6</u> Jet – Edin Silver – Archie Lime - Arjon Jade - Adam Green - Rohaan Lavender - Oliver Purple - Maier Lilac - Kaii Crimson - Gursimran Ruby - Sandria

Ebony - Ada Onyx - Kian

Red - Ethan

Eduardo very kindly bought Chrissie an agility set, she has been practicing hard with the children!