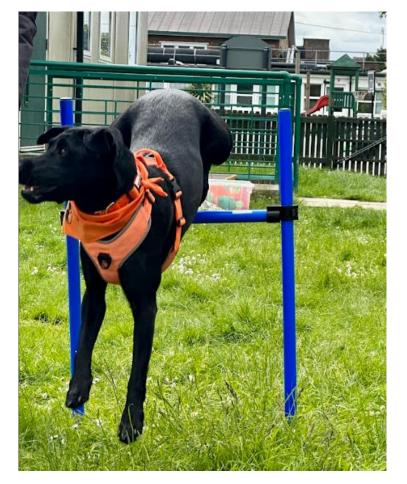

<u>Year 6</u> Jet – Edin Silver – Archie Lime - Arjon Jade - Adam Green - Rohaan Lavender - Oliver Purple - Maier Lilac - Kaii Crimson - Gursimran Ruby - Sandria

Ebony - Ada Onyx - Kian

Red - Ethan

Eduardo very kindly bought Chrissie an agility set, she has been practicing hard with the children!