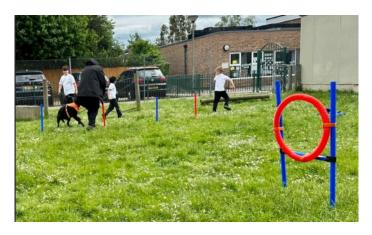

<u>Year 6</u> Jet – Edin Silver – Archie Lime - Arjon Jade - Adam Green - Rohaan Lavender - Oliver Purple - Maier Lilac - Kaii Crimson - Gursimran Ruby - Sandria

Ebony - Ada Onyx - Kian

Red - Ethan

Eduardo very kindly bought Chrissie an agility set, she has been practicing hard with the children!