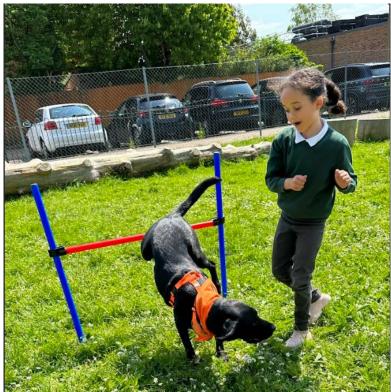

<u>Year 6</u> Jet – Edin Silver – Archie Lime - Arjon Jade - Adam Green - Rohaan Lavender - Oliver Purple - Maier Lilac - Kaii Crimson - Gursimran Ruby - Sandria

Ebony - Ada Onyx - Kian

Red - Ethan

Eduardo very kindly bought Chrissie an agility set, she has been practicing hard with the children!