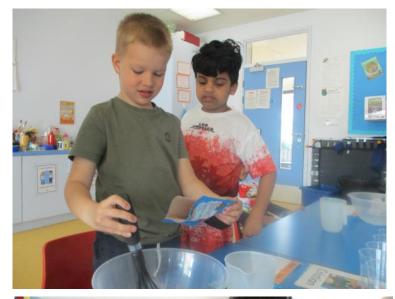

She is looking forward to the half term break and having a lie in.

Beavers Dress to Impress Disco 2023

Sunshine Class children made a delicious low fat chocolate mousse in their weekly cooking lesson. Everyone enjoyed using the whisks, measuring out the milk and pouring the mousse into containers.