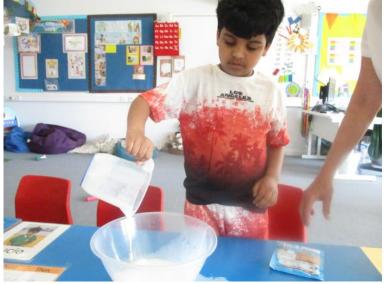

She is looking forward to the half term break and having a lie in.

Beavers Dress to Impress Disco 2023

Sunshine Class children made a delicious low fat chocolate mousse in their weekly cooking lesson. Everyone enjoyed using the whisks, measuring out the milk and pouring the mousse into containers.