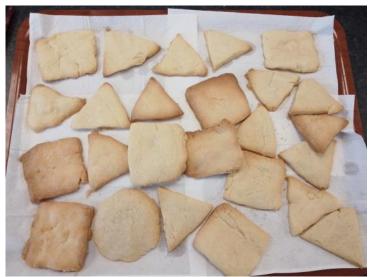

The Nursery children have been learning about different 2D shapes and enjoyed making their shape biscuits this week. Well done Nursery!