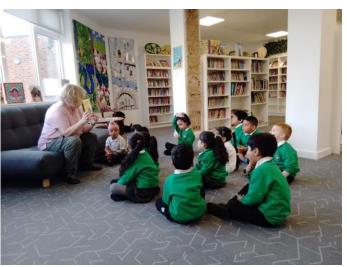

The Nursery children visited our school library this week. The children enjoyed listening to a story and loved singing nursery rhymes. Ibrahim was very excited and said, *'I'm going to the library now'*.