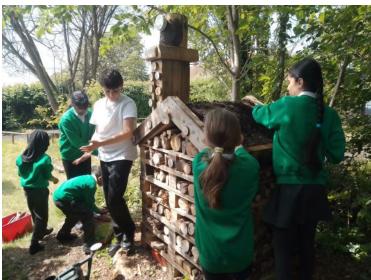

The Eco Warriors have been busy planting wildflower seeds this week. The different planted areas which will hopefully provide bees, butterflies and other pollinators with food throughout the year. A big thank you to Ed for helping the children and Miss Notay for contacting Habitat Aid who were able to donate free wildflower seeds. Well done Eco Warriors, keep up the good work!