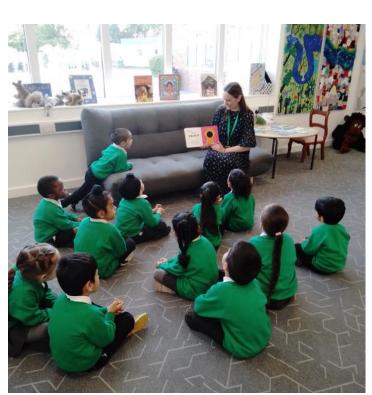

The Nursery children visited our school library this week. The children enjoyed listening to a story and loved singing nursery rhymes. Ibrahim was very excited and said, *'I'm going to the library now'*.