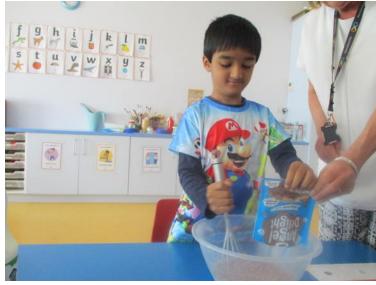

She is looking forward to the half term break and having a lie in.

Beavers Dress to Impress Disco 2023

Sunshine Class children made a delicious low fat chocolate mousse in their weekly cooking lesson. Everyone enjoyed using the whisks, measuring out the milk and pouring the mousse into containers.