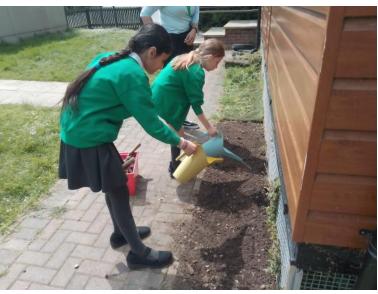

The Eco Warriors have been busy planting wildflower seeds this week. The different planted areas which will hopefully provide bees, butterflies and other pollinators with food throughout the year. A big thank you to Ed for helping the children and Miss Notay for contacting Habitat Aid who were able to donate free wildflower seeds. Well done Eco Warriors, keep up the good work!