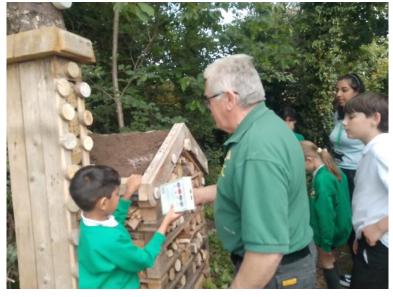

The Eco Warriors have been busy planting wildflower seeds this week. The different planted areas which will hopefully provide bees, butterflies and other pollinators with food throughout the year. A big thank you to Ed for helping the children and Miss Notay for contacting Habitat Aid who were able to donate free wildflower seeds. Well done Eco Warriors, keep up the good work!