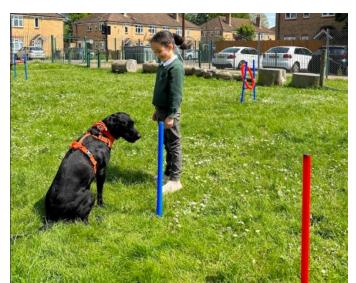

<u>Year 6</u> Jet – Edin Silver – Archie Lime - Arjon Jade - Adam Green - Rohaan Lavender - Oliver Purple - Maier Lilac - Kaii Crimson - Gursimran Ruby - Sandria

Ebony - Ada Onyx - Kian

Red - Ethan

Eduardo very kindly bought Chrissie an agility set, she has been practicing hard with the children!