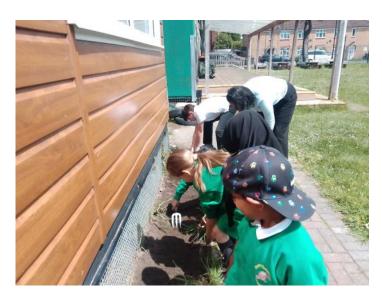

The Eco Warriors have been busy planting wildflower seeds this week. The different planted areas which will hopefully provide bees, butterflies and other pollinators with food throughout the year. A big thank you to Ed for helping the children and Miss Notay for contacting Habitat Aid who were able to donate free wildflower seeds. Well done Eco Warriors, keep up the good work!